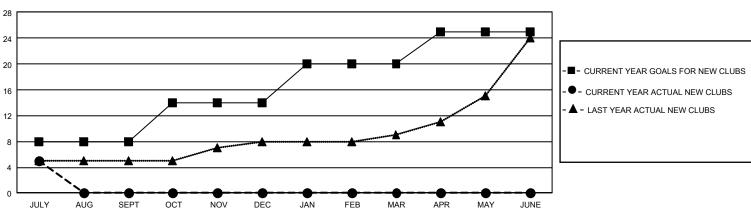

## GAT MONTHLY MEMBERSHIP PROGRESS REPORT

GMT Constitutional Area 8, Group B

REPORT DOES NOT INCLUDE CLUBS IN UNDISTRICTED AREAS.

| Clubs                 |               |           |               | Members               |                         |                         |                                                    |
|-----------------------|---------------|-----------|---------------|-----------------------|-------------------------|-------------------------|----------------------------------------------------|
| RESULTS FOR 2023-2024 |               |           |               | RESULTS FOR 2023-2024 |                         |                         |                                                    |
| QUARTER               | NEW CLUB GOAL | NEW CLUBS | DROPPED CLUBS |                       | MBER GROWTH NET<br>GOAL | MEMBER GROWTH<br>ACTUAL | DROPPED MEMBERS<br>ACTUAL (including<br>transfers) |
| JULY/AUG/SEPT         | 24            | 5         | 2             | JULY/AUG/SEPT         | 230                     | 294                     | 144                                                |
| OCT/NOV/DEC           | 18            | 0         | 0             | OCT/NOV/DEC           | 240                     | 0                       | 0                                                  |
| JAN/FEB/MAR           | 18            | 0         | 0             | JAN/FEB/MAR           | 165                     | 0                       | 0                                                  |
| APR/MAY/JUNE          | 15            | 0         | 0             | APR/MAY/JUNE          | 177                     | 0                       | 0                                                  |