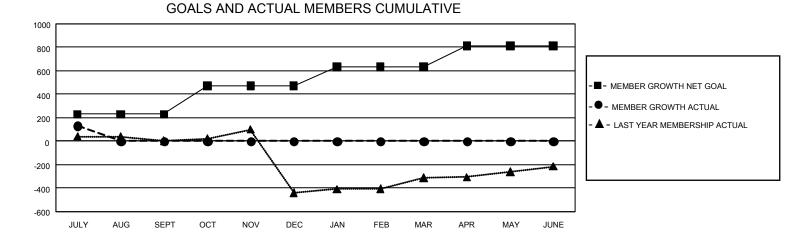

## GAT MONTHLY MEMBERSHIP PROGRESS REPORT

GMT Constitutional Area 8, Group B

REPORT DOES NOT INCLUDE CLUBS IN UNDISTRICTED AREAS.

| Clubs                 |               |           |               | Members               |                         |                         |                                                    |
|-----------------------|---------------|-----------|---------------|-----------------------|-------------------------|-------------------------|----------------------------------------------------|
| RESULTS FOR 2023-2024 |               |           |               | RESULTS FOR 2023-2024 |                         |                         |                                                    |
| QUARTER               | NEW CLUB GOAL | NEW CLUBS | DROPPED CLUBS |                       | MBER GROWTH NET<br>GOAL | MEMBER GROWTH<br>ACTUAL | DROPPED MEMBERS<br>ACTUAL (including<br>transfers) |
| JULY/AUG/SEPT         | 24            | 5         | 2             | JULY/AUG/SEPT         | 230                     | 294                     | 144                                                |
| OCT/NOV/DEC           | 18            | 0         | 0             | OCT/NOV/DEC           | 240                     | 0                       | 0                                                  |
| JAN/FEB/MAR           | 18            | 0         | 0             | JAN/FEB/MAR           | 165                     | 0                       | 0                                                  |
| APR/MAY/JUNE          | 15            | 0         | 0             | APR/MAY/JUNE          | 177                     | 0                       | 0                                                  |